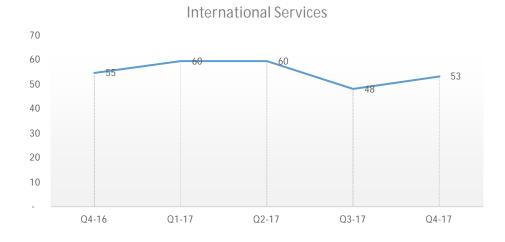

| 40.4      | 38.7      | 5%                 | 40.8      | -1% | 153.7     | 158.6     | -3% |

<sup>\*</sup> Includes "exceptional Item" Interest income received of Rs. 7.7 crores during FY2016-17 as against Rs.3.7 crores in FY 2015-16 on Income-Tax refunds.

### Consolidated - Financials



**INR Crores** 







#### Note:

Q4-16 Q1-17 Q2-17 Q3-17 Q4-17

- 1. Q1-17 EBITDA and PAT includes exceptional income of Interest on IT Refund of Rs. 1.1 Cr for Domestic & Rs. 0.97 Cr for International Business.
- 2. Q4-17 EBITDA and PAT includes exceptional income of Interest on IT Refund of Rs. 0.95 Cr for Domestic & Rs. 4.68 Cr for International Business.

### Consolidated – Human Capital











### Consolidated - ROCE & RONW







# Consolidated - Day Sales Outstanding









### International IT services - Financials



**INR Crores** 







- 1. Q1-17 EBITDA and PAT includes exceptional income of Interest on IT Refund of Rs. 0.97 Cr
- 2. Q4-17 EBITDA and PAT includes exceptional income of Interest on IT Refund of Rs. 4.68 Cr

### International IT Services - Revenue Mix



26%

27%

29%

Q4 17









#### Revenue Type

Vertical

23%

28%

31%

Q2 17

■ TTL ■ Retail Distribution ■ Others

27%

26%

30%

Q3 17

17% 24%

29%

30%

Q1 17

24%

31%

28%

Q4 16

OPD

100%

50%

0%





Q1 17

Q4 16

**Onsite / Offshore** 

■ Onsite ■ Offshore

Q2 17

Q3 17

Q4 17

# International IT Services - Revenue by Competency





# International IT Services - Revenue by Customers



#### **New Customers**



#### **Revenue from Top ustomers**



#### No. of customers b