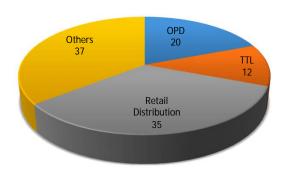

rnational IT services - Financials



**INR Crores** 







- 1. Q1-17 EBITDA and PAT includes exceptional income of Interest on IT Refund of Rs. 0.97 Cr
- 2. Q4-17 EBITDA and PAT includes exceptional income of Interest on IT Refund of Rs. 4.68 Cr

### International IT Services - Revenue Mix



26%

27%

29%

Q4 17









#### Revenue Type

Vertical

23%

28%

31%

Q2 17

■ TTL ■ Retail Distribution ■ Others

27%

26%

30%

Q3 17

17% 24%

29%

30%

Q1 17

24%

31%

28%

Q4 16

OPD

100%

50%

0%





Q1 17

Q4 16

**Onsite / Offshore** 

■ Onsite ■ Offshore

Q2 17

Q3 17

Q4 17

# International IT Services - Revenue by Competency





# International IT Services - Revenue by Customers



#### **New Customers**



#### **Revenue from Top ustomers**



#### No. of customers by Vertical





### **Utilization / Forward Cover Realization**







### Domestic Product & Services - Financials



**INR Crores** 









- 1. Q1-17 EBITDA and PAT includes exceptional income of Interest on IT Refund of Rs. 1.1 Cr
- 2. Q4-17 EBITDA and PAT includes exceptional income of Interest on IT Refund of Rs. 0.95 Cr

### **GO DEEPER**

Transform business with IT



# Thank You!

www.linkedin.com/company/sonata-software

www.facebook.com/sonatasoftware

www.twitter.com/sonata\_software

www.sonata-software.com