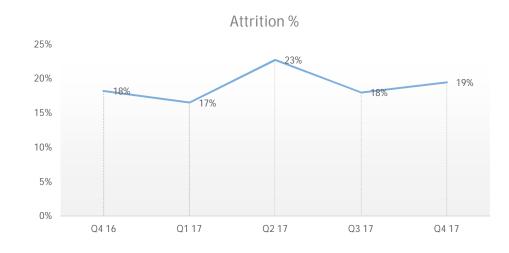

| 3%                 | 8.6       | -2% | 33.6      | 33.9      | -1% |
| Consolidated                  | 40.4      | 38.7      | 5%                 | 40.8      | -1% | 153.7     | 158.6     | -3% |

<sup>\*</sup> Includes "exceptional Item" Interest income received of Rs. 7.7 crores during FY2016-17 as against Rs.3.7 crores in FY 2015-16 on Income-Tax refunds.

### Consolidated - Financials



**INR Crores** 







#### Note:

Q4-16 Q1-17 Q2-17 Q3-17 Q4-17

- 1. Q1-17 EBITDA and PAT includes exceptional income of Interest on IT Refund of Rs. 1.1 Cr for Domestic & Rs. 0.97 Cr for International Business.
- 2. Q4-17 EBITDA and PAT includes exceptional income of Interest on IT Refund of Rs. 0.95 Cr for Domestic & Rs. 4.68 Cr for International Business.

### Consolidated – Human Capital











### Consolidated - ROCE & RONW







# Consolidated - Day Sales Outstanding









### International IT services - Financials



**INR Crores** 







- 1. Q1-17 EBITDA and PAT includes exceptional income of Interest on IT Refund of Rs. 0.97 Cr
- 2. Q4-17 EBITDA and PAT includes exceptional income of Interest on IT Refund of Rs. 4.68 Cr

### International IT Services - Revenue Mix



26%

27%

29%

Q4 17









#### Revenue Type

Vertical

23%

28%

31%

Q2 17

■ TTL ■ Retail Distribution ■ Others

27%

26%

30%

Q3 17

17% 24%

29%

30%

Q1 17

24%

31%

28%

Q4 16

OPD

100%

50%

0%





Q1 17

Q4 16

**Onsite / Offshore** 

■ Onsite ■ Offshore

Q2 17

Q3 17

Q4 17

# International IT Services - Revenue by Competency





# International IT Services - Revenue by Customers