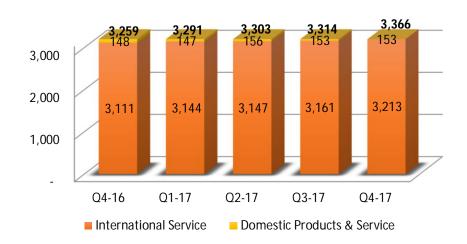

# Result Snapshot – Q4 FY 17 & FY 17

**INR Crores** 

| Description                   |           | For the Q | For the Year ended |           |     |           |           |     |
|-------------------------------|-----------|-----------|--------------------|-----------|-----|-----------|-----------|-----|
| Description                   | 31/Mar/17 | 31/Dec/16 | QoQ                | 31/Mar/16 | YoY | 31/Mar/17 | 31/Mar/16 | YoY |
| Revenues                      |           |           |                    |           |     |           |           |     |
| International IT Services     | 204.0     | 206.5     | -1%                | 189.0     | 8%  | 815.4     | 706.8     | 15% |
| Domestic-Products & Services  | 511.8     | 415.7     | 23%                | 355.6     | 44% | 1,734.1   | 1,250.1   | 39% |
| Consolidated                  | 708.3     | 612.6     | 16%                | 540.9     | 31% | 2,521.1   | 1,940.5   | 30% |
| EBITDA                        |           |           |                    |           |     |           |           |     |
| International IT Services     | 47.6      | 48.0      | -1%                | 46.2      | 3%  | 185.0     | 184.3     | 0%  |
| Domestic-Products & Services  | 14.0      | 14.9      | -6%                | 14.9      | -6% | 58.3      | * 58.4 *  | 0%  |
| Consolidated                  | 60.7      | 62.2      | -2%                | 60.4      | 1%  | 240.3     | * 239.4 * | 0%  |
| PAT                           |           |           |                    |           |     |           |           |     |
| International IT Services     | 32.0      | 30.5      | 5%                 | 32.3      | -1% | 120.1     | 124.7     | -4% |
| Domestic- Products & Services | 8.4       | 8.2       | 3%                 | 8.6       | -2% | 33.6      | 33.9      | -1% |
| Consolidated                  | 40.4      | 38.7      | 5%                 | 40.8      | -1% | 153.7     | 158.6     | -3% |

### Consolidated - Financials

**INR Crores** 