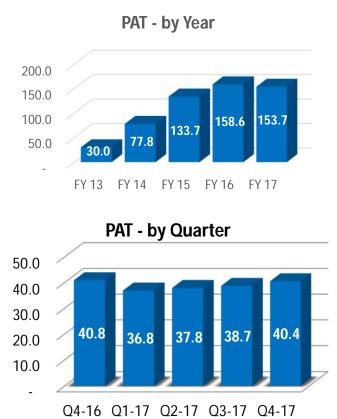

# Result Snapshot – Q4 FY 17 & FY 17

**INR Crores** 

| Description                   |           | For the Q | For the Year ended |           |     |           |           |     |
|-------------------------------|-----------|-----------|--------------------|-----------|-----|-----------|-----------|-----|
| Description                   | 31/Mar/17 | 31/Dec/16 | QoQ                | 31/Mar/16 | YoY | 31/Mar/17 | 31/Mar/16 | YoY |
| Revenues                      |           |           |                    |           |     |           |           |     |
| International IT Services     | 204.0     | 206.5     | -1%                | 189.0     | 8%  | 815.4     | 706.8     | 15% |
| Domestic-Products & Services  | 511.8     | 415.7     | 23%                | 355.6     | 44% | 1,734.1   | 1,250.1   | 39% |
| Consolidated                  | 708.3     | 612.6     | 16%                | 540.9     | 31% | 2,521.1   | 1,940.5   | 30% |
| EBITDA                        |           |           |                    |           |     |           |           |     |
| International IT Services     | 47.6      | 48.0      | -1%                | 46.2      | 3%  | 185.0     | 184.3     | 0%  |
| Domestic-Products & Services  | 14.0      | 14.9      | -6%                | 14.9      | -6% | 58.3      | * 58.4 *  | 0%  |
| Consolidated                  | 60.7      | 62.2      | -2%                | 60.4      | 1%  | 240.3     | * 239.4 * | 0%  |
| PAT                           |           |           |                    |           |     |           |           |     |
| International IT Services     | 32.0      | 30.5      | 5%                 | 32.3      | -1% | 120.1     | 124.7     | -4% |
| Domestic- Products & Services | 8.4       | 8.2       | 3%                 | 8.6       | -2% | 33.6      | 33.9      | -1% |
| Consolidated                  | 40.4      | 38.7      | 5%                 | 40.8      | -1% | 153.7     | 158.6     | -3% |

### Consolidated - Financials

**INR Crores** 