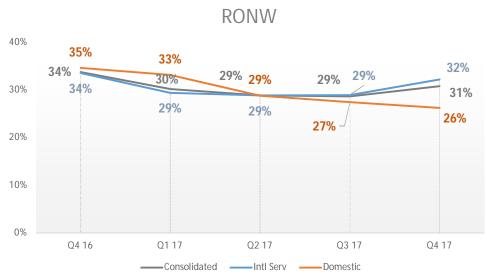

33.6      | 33.9      | -1% |
| Consolidated                  | 40.4      | 38.7      | 5%                 | 40.8      | -1% | 153.7     | 158.6     | -3% |

<sup>\*</sup> Includes "exceptional Item" Interest income received of Rs. 7.7 crores during FY2016-17 as against Rs.3.7 crores in FY 2015-16 on Income-Tax refunds.

### Consolidated - Financials



**INR Crores** 







#### Note:

Q4-16 Q1-17 Q2-17 Q3-17 Q4-17

- 1. Q1-17 EBITDA and PAT includes exceptional income of Interest on IT Refund of Rs. 1.1 Cr for Domestic & Rs. 0.97 Cr for International Business.
- 2. Q4-17 EBITDA and PAT includes exceptional income of Interest on IT Refund of Rs. 0.95 Cr for Domestic & Rs. 4.68 Cr for International Business.

### Consolidated – Human Capital











### Consolidated - ROCE & RONW







# Consolidated - Day Sales Outstanding









### International IT services - Financials



**INR Crores** 







- 1. Q1-17 EBITDA and PAT includes exceptional income of Interest on IT Refund of Rs. 0.97 Cr
- 2. Q4-17 EBITDA and PAT includes exceptional income of Interest on IT Refund of Rs. 4.68 Cr

### International IT Services - Revenue Mix



26%

27%

29%

Q4 17









#### Revenue Type

Vertical

23%

28%

31%

Q2 17

■ TTL ■ Retail Distribution ■ Others

27%

26%

30%

Q3 17

17% 24%

29%

30%

Q1 17

24%

31%

28%

Q4 16

OPD

100%

50%

0%





Q1 17

Q4 16

**Onsite / Offshore** 

■ Onsite ■ Offshore

Q2 17

Q3 17

Q4 17

# International IT Services - Revenue by Competency





# International IT Services - Revenue by Customers



#### **New Customers**



#### **Revenue