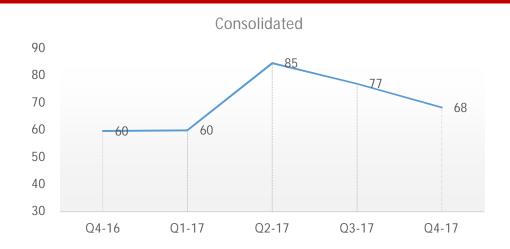

| 40.4      | 38.7      | 5%                 | 40.8      | -1% | 153.7     | 158.6     | -3% |

<sup>\*</sup> Includes "exceptional Item" Interest income received of Rs. 7.7 crores during FY2016-17 as against Rs.3.7 crores in FY 2015-16 on Income-Tax refunds.

### Consolidated - Financials



**INR Crores** 







#### Note:

Q4-16 Q1-17 Q2-17 Q3-17 Q4-17

- 1. Q1-17 EBITDA and PAT includes exceptional income of Interest on IT Refund of Rs. 1.1 Cr for Domestic & Rs. 0.97 Cr for International Business.
- 2. Q4-17 EBITDA and PAT includes exceptional income of Interest on IT Refund of Rs. 0.95 Cr for Domestic & Rs. 4.68 Cr for International Business.

### Consolidated – Human Capital











### Consolidated - ROCE & RONW







# Consolidated - Day Sales Outstanding









### International IT services - Financials



**INR Crores** 







- 1. Q1-17 EBITDA and PAT includes exceptional income of Interest on IT Refund of Rs. 0.97 Cr
- 2. Q4-17 EBITDA and PAT includes exceptional income of Interest on IT Refund of Rs. 4.68 Cr

### International IT Services - Revenue Mix



26%

27%

29%

Q4 17









#### Revenue Type

Vertical

23%

28%

31%

Q2 17

■ TTL ■ Retail Distribution ■ Others

27%

26%

30%

Q3 17

17% 24%

29%

30%

Q1 17

24%

31%

28%

Q4 16

OPD

100%

50%

0%





Q1 17

Q4 16

**Onsite / Offshore** 

■ Onsite ■ Offshore

Q2 17

Q3 17

Q4 17

# International IT Services - Revenue by Competency





# International IT Services - Revenue by Customers



#### **New Customers**



#### **Revenue from Top ustomers**



#### No. of customers