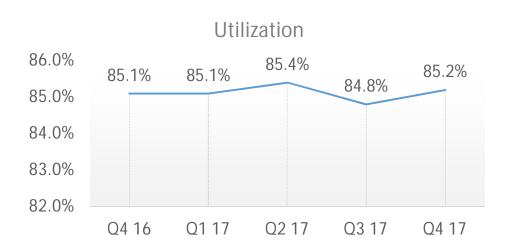

- 1. Q1-17 EBITDA and PAT includes exceptional income of Interest on IT Refund of Rs. 0.97 Cr
- 2. Q4-17 EBITDA and PAT includes exceptional income of Interest on IT Refund of Rs. 4.68 Cr

### International IT Services - Revenue Mix



26%

27%

29%

Q4 17









#### Revenue Type

Vertical

23%

28%

31%

Q2 17

■ TTL ■ Retail Distribution ■ Others

27%

26%

30%

Q3 17

17% 24%

29%

30%

Q1 17

24%

31%

28%

Q4 16

OPD

100%

50%

0%





Q1 17

Q4 16

**Onsite / Offshore** 

■ Onsite ■ Offshore

Q2 17

Q3 17

Q4 17

# International IT Services - Revenue by Competency





# International IT Services - Revenue by Customers



#### **New Customers**



#### **Revenue from Top ustomers**



#### No. of customers by Vertical





### **Utilization / Forward Cover Realization**







### Domestic Product & Services - Financials



**INR Crores** 









- 1. Q1-17 EBITDA and PAT includes exceptional income of Interest on IT Refund of Rs. 1.1 Cr
- 2. Q4-17 EBITDA and PAT includes exceptional income of Interest on IT Refund of Rs. 0.95 Cr

### **GO DEEPER**

Transform business with IT



# Thank You!

www.linkedin.com/company/sonata-software

www.facebook.com/sonatasoftware

www.twitter.com/sonata\_software

www.sonata-software.com