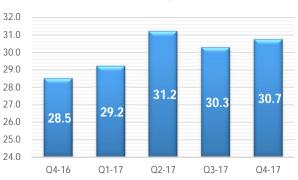

### Consolidated - Financials

**INR Crores** 

#### Note:

Q4-16 Q1-17 Q2-17 Q3-17 Q4-17

- 1. Q1-17 EBITDA and PAT includes exceptional income of Interest on IT Refund of Rs. 1.1 Cr for Domestic & Rs. 0.97 Cr for International Business.
- 2. Q4-17 EBITDA and PAT includes exceptional income of Interest on IT Refund of Rs. 0.95 Cr for Domestic & Rs. 4.68 Cr for International Business.