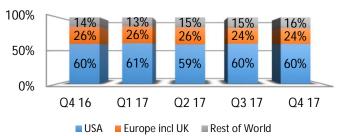

### International IT Services - Revenue Mix

26%

27%

29%

Q4 17

#### Revenue Type

Vertical

23%

28%

31%

Q2 17

■ TTL ■ Retail Distribution ■ Others

27%

26%

30%

Q3 17

17% 24%

29%

30%

Q1 17

24%

31%

28%

Q4 16

OPD

100%

50%

0%

Q1 17