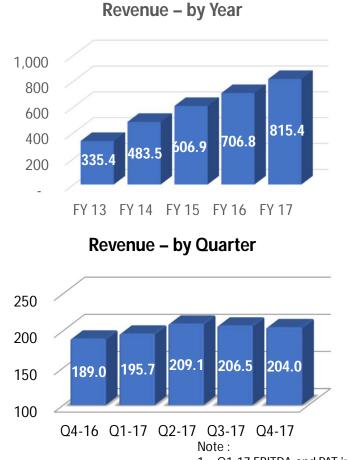

### International IT services - Financials

**INR Crores** 

- 1. Q1-17 EBITDA and PAT includes exceptional income of Interest on IT Refund of Rs. 0.97 Cr
- 2. Q4-17 EBITDA and PAT includes exceptional income of Interest on IT Refund of Rs. 4.68 Cr