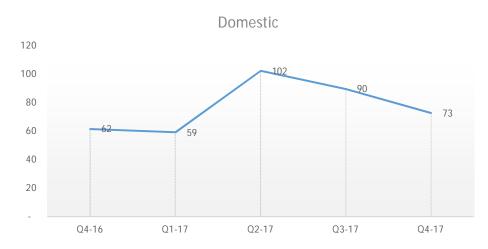

| 40.4      | 38.7      | 5%                 | 40.8      | -1% | 153.7     | 158.6     | -3% |

<sup>\*</sup> Includes "exceptional Item" Interest income received of Rs. 7.7 crores during FY2016-17 as against Rs.3.7 crores in FY 2015-16 on Income-Tax refunds.

### Consolidated - Financials



**INR Crores** 







#### Note:

Q4-16 Q1-17 Q2-17 Q3-17 Q4-17

- 1. Q1-17 EBITDA and PAT includes exceptional income of Interest on IT Refund of Rs. 1.1 Cr for Domestic & Rs. 0.97 Cr for International Business.
- 2. Q4-17 EBITDA and PAT includes exceptional income of Interest on IT Refund of Rs. 0.95 Cr for Domestic & Rs. 4.68 Cr for International Business.

### Consolidated – Human Capital











### Consolidated - ROCE & RONW







# Consolidated - Day Sales Outstanding









### International IT services - Financials



**INR Crores** 







- 1. Q1-17 EBITDA and PAT includes exceptional income of Interest on IT Refund of Rs. 0.97 Cr
- 2. Q4-17 EBITDA and PAT includes exceptional income of Interest on IT Refund of Rs. 4.68 Cr

### International IT Services - Revenue Mix



26%

27%

29%

Q4 17









#### Revenue Type

Vertical

23%

28%

31%

Q2 17

■ TTL ■ Retail Distribution ■ Others

27%

26%

30%

Q3 17

17% 24%

29%

30%

Q1 17

24%

31%

28%

Q4 16

OPD

100%

50%

0%





Q1 17

Q4 16

**Onsite / Offshore** 

■ Onsite ■ Offshore

Q2 17

Q3 17

Q4 17

# International IT Services - Revenue by Competency





# International IT Services - Revenue by Customers



#### **New Customers**



#### **Revenue from Top ustomers**



#### No. of customers by