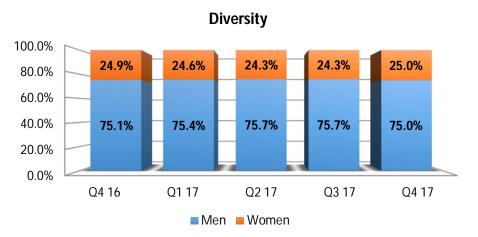

3%                 | 8.6       | -2% | 33.6      | 33.9      | -1% |
| Consolidated                  | 40.4      | 38.7      | 5%                 | 40.8      | -1% | 153.7     | 158.6     | -3% |

<sup>\*</sup> Includes "exceptional Item" Interest income received of Rs. 7.7 crores during FY2016-17 as against Rs.3.7 crores in FY 2015-16 on Income-Tax refunds.

### Consolidated - Financials



**INR Crores** 







#### Note:

Q4-16 Q1-17 Q2-17 Q3-17 Q4-17

- 1. Q1-17 EBITDA and PAT includes exceptional income of Interest on IT Refund of Rs. 1.1 Cr for Domestic & Rs. 0.97 Cr for International Business.
- 2. Q4-17 EBITDA and PAT includes exceptional income of Interest on IT Refund of Rs. 0.95 Cr for Domestic & Rs. 4.68 Cr for International Business.

### Consolidated – Human Capital











### Consolidated - ROCE & RONW







# Consolidated - Day Sales Outstanding









### International IT services - Financials



**INR Crores** 







- 1. Q1-17 EBITDA and PAT includes exceptional income of Interest on IT Refund of Rs. 0.97 Cr
- 2. Q4-17 EBITDA and PAT includes exceptional income of Interest on IT Refund of Rs. 4.68 Cr

### International IT Services - Revenue Mix



26%

27%

29%

Q4 17









#### Revenue Type

Vertical

23%

28%

31%

Q2 17

■ TTL ■ Retail Distribution ■ Others

27%

26%

30%

Q3 17

17% 24%

29%

30%

Q1 17

24%

31%

28%

Q4 16

OPD

100%

50%

0%





Q1 17

Q4 16

**Onsite / Offshore** 

■ Onsite ■ Offshore

Q2 17

Q3 17

Q4 17

# International IT Services - Revenue by Competency





# International IT Services - Revenue by Customers



#