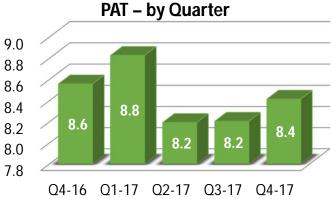

# Result Snapshot – Q4 FY 17 & FY 17

**INR Crores** 

| Description                   |           | For the Q | For the Year ended |           |     |           |           |     |
|-------------------------------|-----------|-----------|--------------------|-----------|-----|-----------|-----------|-----|
| Description                   | 31/Mar/17 | 31/Dec/16 | QoQ                | 31/Mar/16 | YoY | 31/Mar/17 | 31/Mar/16 | YoY |
| Revenues                      |           |           |                    |           |     |           |           |     |
| International IT Services     | 204.0     | 206.5     | -1%                | 189.0     | 8%  | 815.4     | 706.8     | 15% |
| Domestic-Products & Services  | 511.8     | 415.7     | 23%                | 355.6     | 44% | 1,734.1   | 1,250.1   | 39% |
| Consolidated                  | 708.3     | 612.6     | 16%                | 540.9     | 31% | 2,521.1   | 1,940.5   | 30% |
| EBITDA                        |           |           |                    |           |     |           |           |     |
| International IT Services     | 47.6      | 48.0      | -1%                | 46.2      | 3%  | 185.0     | 184.3     | 0%  |
| Domestic-Products & Services  | 14.0      | 14.9      | -6%                | 14.9      | -6% | 58.3      | * 58.4 *  | 0%  |
| Consolidated                  | 60.7      | 62.2      | -2%                | 60.4      | 1%  | 240.3     | * 239.4 * | 0%  |
| PAT                           |           |           |                    |           |     |           |           |     |
| International IT Services     | 32.0      | 30.5      | 5%                 | 32.3      | -1% | 120.1     | 124.7     | -4% |
| Domestic- Products & Services | 8.4       | 8.2       | 3%                 | 8.6       | -2% | 33.6      | 33.9      | -1% |
| Consolidated                  | 40.4      | 38.7      | 5%                 | 40.8      | -1% | 153.7     | 158.6     | -3% |

### Consolidated - Financials

**INR Crores** 

#### Note:

Q4-16 Q1-17 Q2-17 Q3-17 Q4-17

- 1. Q1-17 EBITDA and PAT includes exceptional income of Interest on IT Refund of Rs. 1.1 Cr for Domestic & Rs. 0.97 Cr for International Business.
- 2. Q4-17 EBITDA and PAT includes exceptional income of Interest on IT Refund of Rs. 0.95 Cr for Domestic & Rs. 4.68 Cr for International Business.