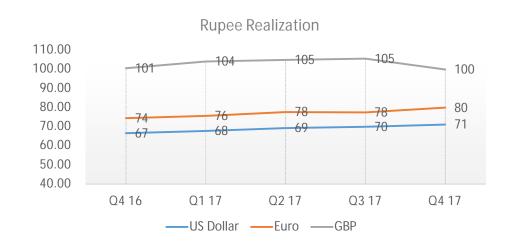

- 1. Q1-17 EBITDA and PAT includes exceptional income of Interest on IT Refund of Rs. 0.97 Cr
- 2. Q4-17 EBITDA and PAT includes exceptional income of Interest on IT Refund of Rs. 4.68 Cr

### International IT Services - Revenue Mix



26%

27%

29%

Q4 17









#### Revenue Type

Vertical

23%

28%

31%

Q2 17

■ TTL ■ Retail Distribution ■ Others

27%

26%

30%

Q3 17

17% 24%

29%

30%

Q1 17

24%

31%

28%

Q4 16

OPD

100%

50%

0%





Q1 17

Q4 16

**Onsite / Offshore** 

■ Onsite ■ Offshore

Q2 17

Q3 17

Q4 17

# International IT Services - Revenue by Competency





# International IT Services - Revenue by Customers



#### **New Customers**



#### **Revenue from Top ustomers**



#### No. of customers by Vertical





### **Utilization / Forward Cover Realization**







### Domestic Product & Services - Financials



**INR Crores** 









- 1. Q1-17 EBITDA and PAT includes exceptional income of Interest on IT Refund of Rs. 1.1 Cr
- 2. Q4-17 EBITDA and PAT includes exceptional income of Interest on IT Refund of Rs. 0.95 Cr

### **GO DEEPER**

Transform business with IT



# Thank You!

www.linkedin.com/company/sonata-software

www.facebook.com/sonatasoftware

www.twitter.com/sonata\_software

www.sonata-software.com