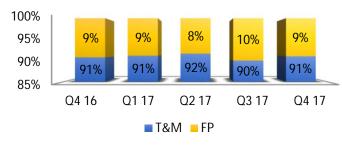

#### Revenue Type

Vertical

23%

28%

31%

Q2 17

■ TTL ■ Retail Distribution ■ Others

27%

26%

30%

Q3 17

17% 24%

29%

30%

Q1 17

24%

31%

28%

Q4 16

OPD

100%

50%

0%

Q1 17

Q4 16

**Onsite / Offshore** 

■ Onsite ■ Offshore

Q2 17

Q3 17

Q4 17