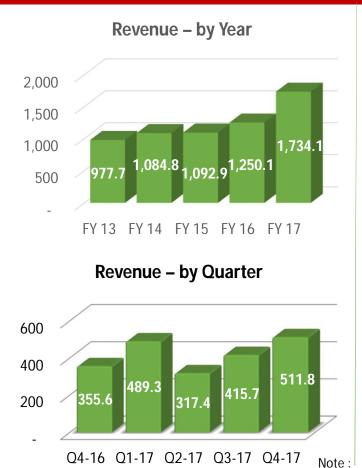

# Result Snapshot – Q4 FY 17 & FY 17

**INR Crores** 

| Description                   |           | For the Q | For the Year ended |           |     |           |           |     |
|-------------------------------|-----------|-----------|--------------------|-----------|-----|-----------|-----------|-----|
| Description                   | 31/Mar/17 | 31/Dec/16 | QoQ                | 31/Mar/16 | YoY | 31/Mar/17 | 31/Mar/16 | YoY |
| Revenues                      |           |           |                    |           |     |           |           |     |
| International IT Services     | 204.0     | 206.5     | -1%                | 189.0     | 8%  | 815.4     | 706.8     | 15% |
| Domestic-Products & Services  | 511.8     | 415.7     | 23%                | 355.6     | 44% | 1,734.1   | 1,250.1   | 39% |
| Consolidated                  | 708.3     | 612.6     | 16%                | 540.9     | 31% | 2,521.1   | 1,940.5   | 30% |
| EBITDA                        |           |           |                    |           |     |           |           |     |
| International IT Services     | 47.6      | 48.0      | -1%                | 46.2      | 3%  | 185.0     | 184.3     | 0%  |
| Domestic-Products & Services  | 14.0      | 14.9      | -6%                | 14.9      | -6% | 58.3      | * 58.4 *  | 0%  |
| Consolidated                  | 60.7      | 62.2      | -2%                | 60.4      | 1%  | 240.3     | * 239.4 * | 0%  |
| PAT                           |           |           |                    |           |     |           |           |     |
| International IT Services     | 32.0      | 30.5      | 5%                 | 32.3      | -1% | 120.1     | 124.7     | -4% |
| Domestic- Products & Services | 8.4       | 8.2       | 3%                 | 8.6       | -2% | 33.6      | 33.9      | -1% |
| Consolidated                  | 40.4      | 38.7      | 5%                 | 40.8      | -1% | 153.7     | 158.6     | -3% |