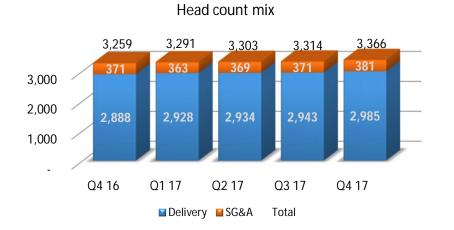

%                 | 8.6       | -2% | 33.6      | 33.9      | -1% |
| Consolidated                  | 40.4      | 38.7      | 5%                 | 40.8      | -1% | 153.7     | 158.6     | -3% |

<sup>\*</sup> Includes "exceptional Item" Interest income received of Rs. 7.7 crores during FY2016-17 as against Rs.3.7 crores in FY 2015-16 on Income-Tax refunds.

### Consolidated - Financials



**INR Crores** 







#### Note:

Q4-16 Q1-17 Q2-17 Q3-17 Q4-17

- 1. Q1-17 EBITDA and PAT includes exceptional income of Interest on IT Refund of Rs. 1.1 Cr for Domestic & Rs. 0.97 Cr for International Business.
- 2. Q4-17 EBITDA and PAT includes exceptional income of Interest on IT Refund of Rs. 0.95 Cr for Domestic & Rs. 4.68 Cr for International Business.

### Consolidated – Human Capital











### Consolidated - ROCE & RONW







# Consolidated - Day Sales Outstanding









### International IT services - Financials



**INR Crores** 







- 1. Q1-17 EBITDA and PAT includes exceptional income of Interest on IT Refund of Rs. 0.97 Cr
- 2. Q4-17 EBITDA and PAT includes exceptional income of Interest on IT Refund of Rs. 4.68 Cr

### International IT Services - Revenue Mix



26%

27%

29%

Q4 17









#### Revenue Type

Vertical

23%

28%

31%

Q2 17

■ TTL ■ Retail Distribution ■ Others

27%

26%

30%

Q3 17

17% 24%

29%

30%

Q1 17

24%

31%

28%

Q4 16

OPD

100%

50%

0%





Q1 17

Q4 16

**Onsite / Offshore** 

■ Onsite ■ Offshore

Q2 17

Q3 17

Q4 17

# International IT Services - Revenue by Competency





# International IT Services - Revenue by Customers



###