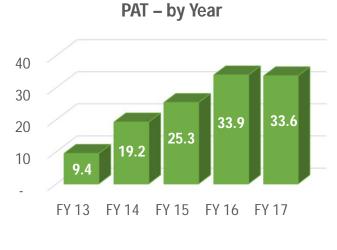

# Result Snapshot – Q4 FY 17 & FY 17

**INR Crores** 

| Description                   |           | For the Q | For the Year ended |           |     |           |           |     |
|-------------------------------|-----------|-----------|--------------------|-----------|-----|-----------|-----------|-----|
| Description                   | 31/Mar/17 | 31/Dec/16 | QoQ                | 31/Mar/16 | YoY | 31/Mar/17 | 31/Mar/16 | YoY |
| Revenues                      |           |           |                    |           |     |           |           |     |
| International IT Services     | 204.0     | 206.5     | -1%                | 189.0     | 8%  | 815.4     | 706.8     | 15% |
| Domestic-Products & Services  | 511.8     | 415.7     | 23%                | 355.6     | 44% | 1,734.1   | 1,250.1   | 39% |
| Consolidated                  | 708.3     | 612.6     | 16%                | 540.9     | 31% | 2,521.1   | 1,940.5   | 30% |
| EBITDA                        |           |           |                    |           |     |           |           |     |
| International IT Services     | 47.6      | 48.0      | -1%                | 46.2      | 3%  | 185.0     | 184.3     | 0%  |
| Domestic-Products & Services  | 14.0      | 14.9      | -6%                | 14.9      | -6% | 58.3      | * 58.4 *  | 0%  |
| Consolidated                  | 60.7      | 62.2      | -2%                | 60.4      | 1%  | 240.3     | * 239.4 * | 0%  |
| PAT                           |           |           |                    |           |     |           |           |     |
| International IT Services     | 32.0      | 30.5      | 5%                 | 32.3      | -1% | 120.1     | 124.7     | -4% |
| Domestic- Products & Services | 8.4       | 8.2       | 3%                 | 8.6       | -2% | 33.6      | 33.9      | -1% |
| Consolidated                  | 40.4      | 38.7      | 5%                 | 40.8      | -1% | 153.7     | 158.6     | -3% |

### Consolidated - Financials

**INR Crores** 