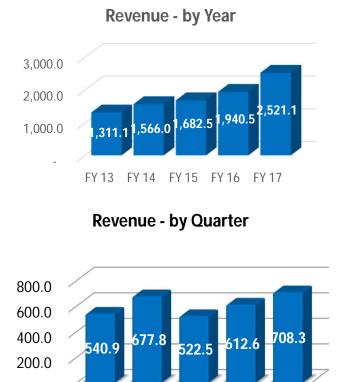

# Result Snapshot – Q4 FY 17 & FY 17

**INR Crores** 

| Description                   |           | For the Q | For the Year ended |           |     |           |           |     |
|-------------------------------|-----------|-----------|--------------------|-----------|-----|-----------|-----------|-----|
| Description                   | 31/Mar/17 | 31/Dec/16 | QoQ                | 31/Mar/16 | YoY | 31/Mar/17 | 31/Mar/16 | YoY |
| Revenues                      |           |           |                    |           |     |           |           |     |
| International IT Services     | 204.0     | 206.5     | -1%                | 189.0     | 8%  | 815.4     | 706.8     | 15% |
| Domestic-Products & Services  | 511.8     | 415.7     | 23%                | 355.6     | 44% | 1,734.1   | 1,250.1   | 39% |
| Consolidated                  | 708.3     | 612.6     | 16%                | 540.9     | 31% | 2,521.1   | 1,940.5   | 30% |
| EBITDA                        |           |           |                    |           |     |           |           |     |
| International IT Services     | 47.6      | 48.0      | -1%                | 46.2      | 3%  | 185.0     | 184.3     | 0%  |
| Domestic-Products & Services  | 14.0      | 14.9      | -6%                | 14.9      | -6% | 58.3      | * 58.4 *  | 0%  |
| Consolidated                  | 60.7      | 62.2      | -2%                | 60.4      | 1%  | 240.3     | * 239.4 * | 0%  |
| PAT                           |           |           |                    |           |     |           |           |     |
| International IT Services     | 32.0      | 30.5      | 5%                 | 32.3      | -1% | 120.1     | 124.7     | -4% |
| Domestic- Products & Services | 8.4       | 8.2       | 3%                 | 8.6       | -2% | 33.6      | 33.9      | -1% |
| Consolidated                  | 40.4      | 38.7      | 5%                 | 40.8      | -1% | 153.7     | 158.6     | -3% |

### Consolidated - Financials

**INR Crores** 