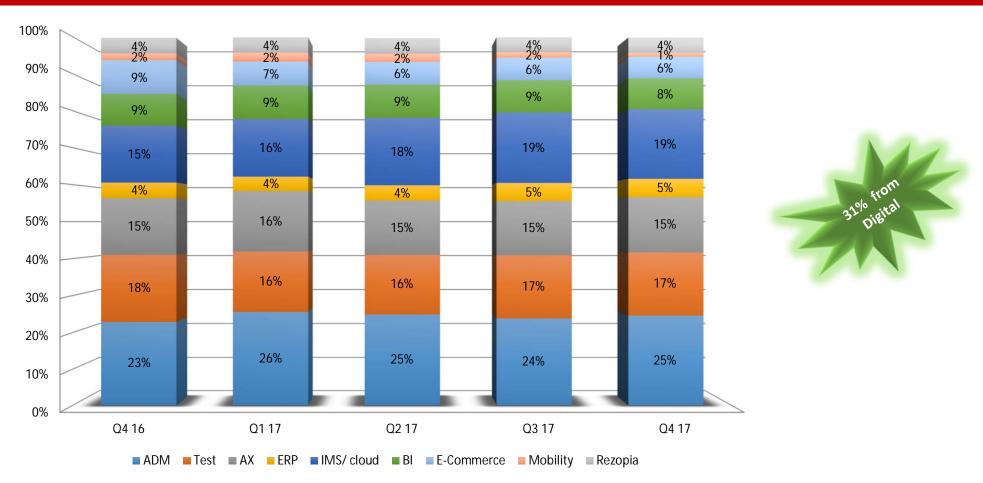

ional Business.

### Consolidated – Human Capital











### Consolidated - ROCE & RONW







# Consolidated - Day Sales Outstanding









### International IT services - Financials



**INR Crores** 







- 1. Q1-17 EBITDA and PAT includes exceptional income of Interest on IT Refund of Rs. 0.97 Cr
- 2. Q4-17 EBITDA and PAT includes exceptional income of Interest on IT Refund of Rs. 4.68 Cr

### International IT Services - Revenue Mix



26%

27%

29%

Q4 17









#### Revenue Type

Vertical

23%

28%

31%

Q2 17

■ TTL ■ Retail Distribution ■ Others

27%

26%

30%

Q3 17

17% 24%

29%

30%

Q1 17

24%

31%

28%

Q4 16

OPD

100%

50%

0%





Q1 17

Q4 16

**Onsite / Offshore** 

■ Onsite ■ Offshore

Q2 17

Q3 17

Q4 17

# International IT Services - Revenue by Competency





# International IT Services - Revenue by Customers



#### **New Customers**



#### **Revenue from Top ustomers**



#### No. of customers by Vertical





### **Utilization / Forward Cover Realization**







### Domestic Product & Services - Financials



**INR Crores** 









- 1. Q1-17 EBITDA and PAT includes exceptional income of Interest on IT Refund of Rs. 1.1 Cr
- 2. Q4-17 EBITDA and PAT includes exceptional income of Interest on IT Refund of Rs. 0.95 Cr

### **GO DEEPER**

Transform business with IT



# Thank You!

www.linkedin.com/company/sonata-software

www.facebook.com/sonatasoftware

www.twitter.com/sonata\_software

www.sonata-software.com