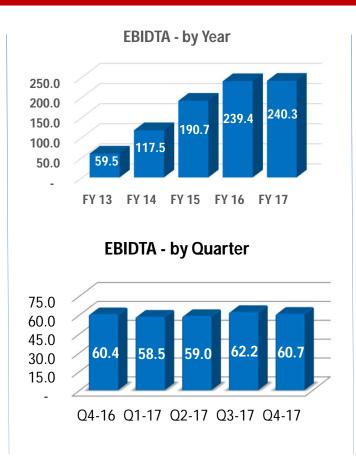

# Result Snapshot – Q4 FY 17 & FY 17

**INR Crores** 

| Description                   |           | For the Q | For the Year ended |           |     |           |           |     |
|-------------------------------|-----------|-----------|--------------------|-----------|-----|-----------|-----------|-----|
| Description                   | 31/Mar/17 | 31/Dec/16 | QoQ                | 31/Mar/16 | YoY | 31/Mar/17 | 31/Mar/16 | YoY |
| Revenues                      |           |           |                    |           |     |           |           |     |
| International IT Services     | 204.0     | 206.5     | -1%                | 189.0     | 8%  | 815.4     | 706.8     | 15% |
| Domestic-Products & Services  | 511.8     | 415.7     | 23%                | 355.6     | 44% | 1,734.1   | 1,250.1   | 39% |
| Consolidated                  | 708.3     | 612.6     | 16%                | 540.9     | 31% | 2,521.1   | 1,940.5   | 30% |
| EBITDA                        |           |           |                    |           |     |           |           |     |
| International IT Services     | 47.6      | 48.0      | -1%                | 46.2      | 3%  | 185.0     | 184.3     | 0%  |
| Domestic-Products & Services  | 14.0      | 14.9      | -6%                | 14.9      | -6% | 58.3      | * 58.4 *  | 0%  |
| Consolidated                  | 60.7      | 62.2      | -2%                | 60.4      | 1%  | 240.3     | * 239.4 * | 0%  |
| PAT                           |           |           |                    |           |     |           |           |     |
| International IT Services     | 32.0      | 30.5      | 5%                 | 32.3      | -1% | 120.1     | 124.7     | -4% |
| Domestic- Products & Services | 8.4       | 8.2       | 3%                 | 8.6       | -2% | 33.6      | 33.9      | -1% |
| Consolidated                  | 40.4      | 38.7      | 5%                 | 40.8      | -1% | 153.7     | 158.6     | -3% |

<sup>\*</sup> Includes "exceptional Item" Interest income received of Rs. 7.7 crores during FY2016-17 as against Rs.3.7 crores in FY 2015-16 on Income-Tax refunds.

### Consolidated - Financials

**INR Crores** 

#### Note:

Q4-16 Q1-17 Q2-17 Q3-17 Q4-17

- 1. Q1-17 EBITDA and PAT includes exceptional income of Interest on IT Refund of Rs. 1.1 Cr for Domestic & Rs. 0.97 Cr for International Business.
- 2. Q4-17 EBITDA and PAT includes exceptional income of Interest on IT Refund of Rs. 0.95 Cr for Domestic & Rs. 4.68 Cr for International Business.