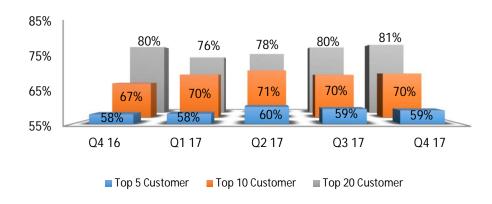

# International IT Services - Revenue by Customers

#### **Revenue from Top ustomers**