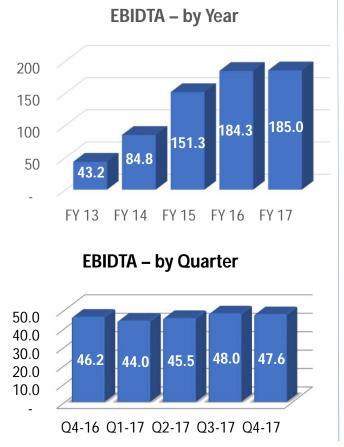

### International IT services - Financials

**INR Crores** 

- 1. Q1-17 EBITDA and PAT includes exceptional income of Interest on IT Refund of Rs. 0.97 Cr
- 2. Q4-17 EBITDA and PAT includes exceptional income of Interest on IT Refund of Rs. 4.68 Cr