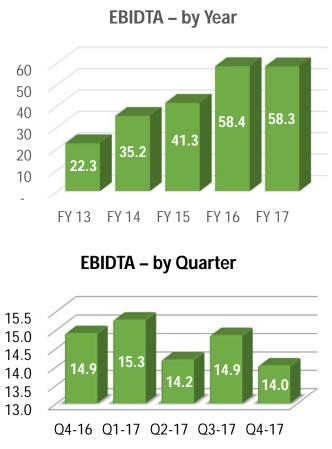

# Result Snapshot – Q4 FY 17 & FY 17

**INR Crores** 

| Description                   |           | For the Q | For the Year ended |           |     |           |           |     |
|-------------------------------|-----------|-----------|--------------------|-----------|-----|-----------|-----------|-----|
| Description                   | 31/Mar/17 | 31/Dec/16 | QoQ                | 31/Mar/16 | YoY | 31/Mar/17 | 31/Mar/16 | YoY |
| Revenues                      |           |           |                    |           |     |           |           |     |
| International IT Services     | 204.0     | 206.5     | -1%                | 189.0     | 8%  | 815.4     | 706.8     | 15% |
| Domestic-Products & Services  | 511.8     | 415.7     | 23%                | 355.6     | 44% | 1,734.1   | 1,250.1   | 39% |
| Consolidated                  | 708.3     | 612.6     | 16%                | 540.9     | 31% | 2,521.1   | 1,940.5   | 30% |
| EBITDA                        |           |           |                    |           |     |           |           |     |
| International IT Services     | 47.6      | 48.0      | -1%                | 46.2      | 3%  | 185.0     | 184.3     | 0%  |
| Domestic-Products & Services  | 14.0      | 14.9      | -6%                | 14.9      | -6% | 58.3      | * 58.4 *  | 0%  |
| Consolidated                  | 60.7      | 62.2      | -2%                | 60.4      | 1%  | 240.3     | * 239.4 * | 0%  |
| PAT                           |           |           |                    |           |     |           |           |     |
| International IT Services     | 32.0      | 30.5      | 5%                 | 32.3      | -1% | 120.1     | 124.7     | -4% |
| Domestic- Products & Services | 8.4       | 8.2       | 3%                 | 8.6       | -2% | 33.6      | 33.9      | -1% |
| Consolidated                  | 40.4      | 38.7      | 5%                 | 40.8      | -1% | 153.7     | 158.6     | -3% |

<sup>\*</sup> Includes "exceptional Item" Interest income received of Rs. 7.7 crores during FY2016-17 as against Rs.3.7 crores in FY 2015-16 on Income-Tax refunds.