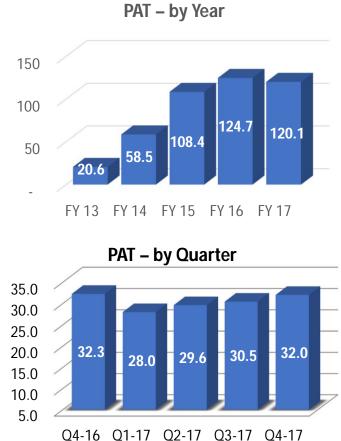

### International IT services - Financials

**INR Crores** 

- 1. Q1-17 EBITDA and PAT includes exceptional income of Interest on IT Refund of Rs. 0.97 Cr
- 2. Q4-17 EBITDA and PAT includes exceptional income of Interest on IT Refund of Rs. 4.68 Cr