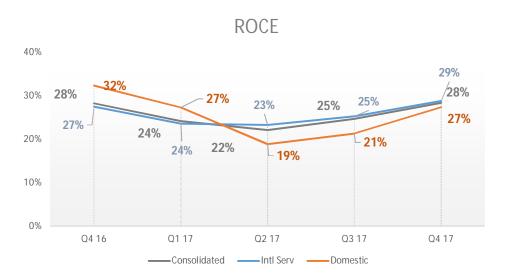

| 33.6      | 33.9      | -1% |
| Consolidated                  | 40.4      | 38.7      | 5%                 | 40.8      | -1% | 153.7     | 158.6     | -3% |

<sup>\*</sup> Includes "exceptional Item" Interest income received of Rs. 7.7 crores during FY2016-17 as against Rs.3.7 crores in FY 2015-16 on Income-Tax refunds.

### Consolidated - Financials



**INR Crores** 







#### Note:

Q4-16 Q1-17 Q2-17 Q3-17 Q4-17

- 1. Q1-17 EBITDA and PAT includes exceptional income of Interest on IT Refund of Rs. 1.1 Cr for Domestic & Rs. 0.97 Cr for International Business.
- 2. Q4-17 EBITDA and PAT includes exceptional income of Interest on IT Refund of Rs. 0.95 Cr for Domestic & Rs. 4.68 Cr for International Business.

### Consolidated – Human Capital











### Consolidated - ROCE & RONW







# Consolidated - Day Sales Outstanding









### International IT services - Financials



**INR Crores** 







- 1. Q1-17 EBITDA and PAT includes exceptional income of Interest on IT Refund of Rs. 0.97 Cr
- 2. Q4-17 EBITDA and PAT includes exceptional income of Interest on IT Refund of Rs. 4.68 Cr

### International IT Services - Revenue Mix



26%

27%

29%

Q4 17









#### Revenue Type

Vertical

23%

28%

31%

Q2 17

■ TTL ■ Retail Distribution ■ Others

27%

26%

30%

Q3 17

17% 24%

29%

30%

Q1 17

24%

31%

28%

Q4 16

OPD

100%

50%

0%





Q1 17

Q4 16

**Onsite / Offshore** 

■ Onsite ■ Offshore

Q2 17

Q3 17

Q4 17

# International IT Services - Revenue by Competency





# International IT Services - Revenue by Customers



#### **New Customers**



#### **Revenu