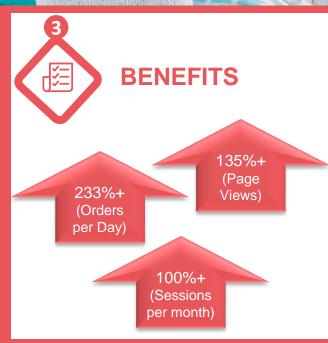

### Key Technology KPIs impacted

#### **Page Views / Request**

- 457K / Hour with 20% ↑ YoY
- 1053K / Hour with 20% ↑ YoY
- 200K / Hour of Search Request
- 47K / Hour of Book Request

### **Bookings**

- •B2C 8K / day or 655 / hour
- •B2B 9K / day or 1K / hour
- •15% ↑ YoY