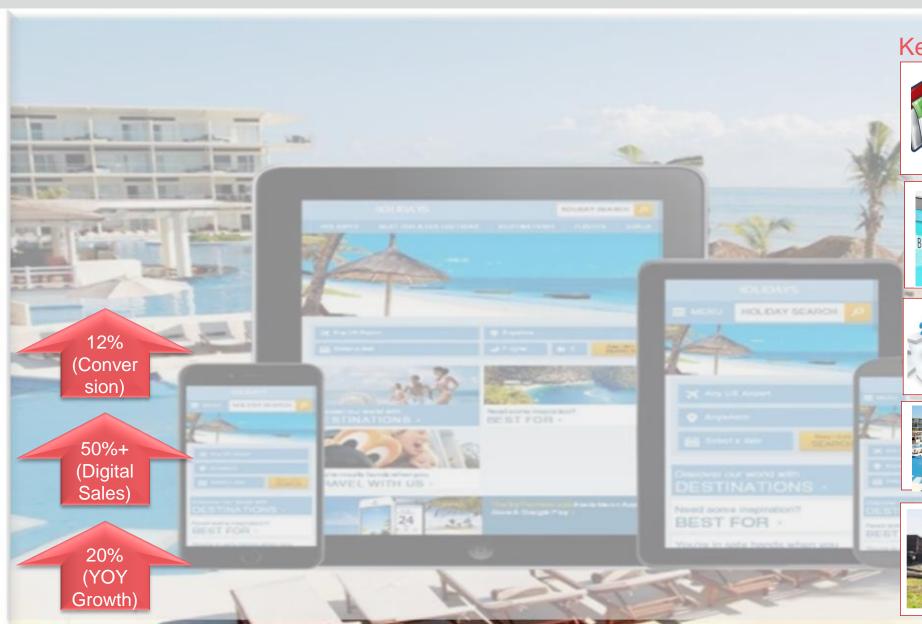

### Key Technology KPIs impacted

#### **Page Views / Request**

- 457K / Hour with 20% ↑ YoY
- 1053K / Hour with 20% ↑ YoY
- 200K / Hour of Search Request
- 47K / Hour of Book Request

### **Bookings**

- •B2C 8K / day or 655 / hour
- •B2B 9K / day or 1K / hour
- •15% ↑ YoY

### **Availability & Reliability**

- •99.9%
- •Down time 44 minutes in any one month period
- •Site accessibility 24 X 7 X 365 days

Most Innovative Partner 2012

Global Agile delivery model leading to faster time to market and cost optimization