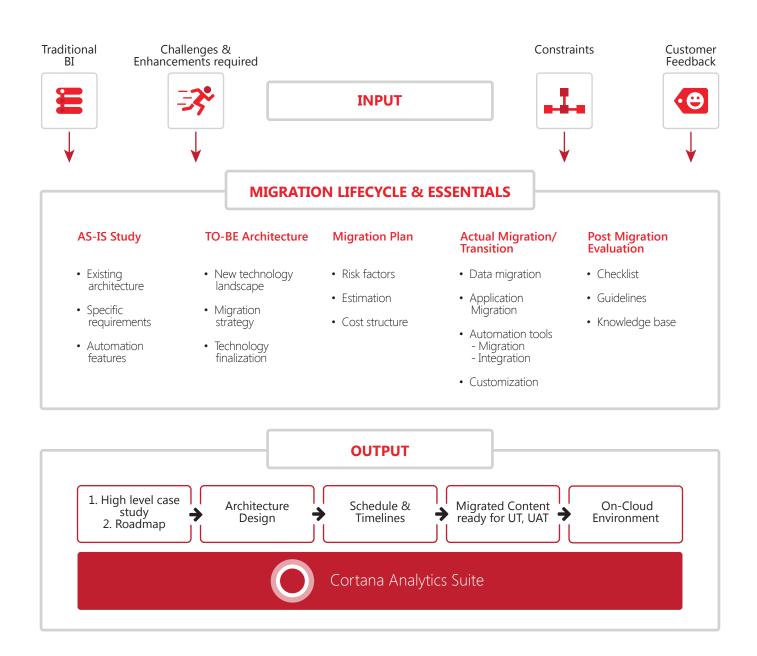

customize responses and drive appropriate actions.

## Sonata Offering on MS CIS

## DATA STORAGE AND INFORMATION MANAGEMENT

- Move existing SQL Server BI toAzure Cloud
- Migrate to big data based data warehouse(on Hadoop/Azure Data Lake)
- Implement advanced analytics using AMLand business solutions
- Use data factory to integrate structured and unstructured data

#### **ANALYTICS**

Implement advanced/predictive analytics using the existing library or build new algorithms to address business requirements.

#### **NEW ARCHITECTURE COMPONENTS**

- Upgrade from existing stack (older version ofSQL Server 2012 and earlier) to SQL Server 2014
- Implement Power BI as the primary visualization tool for Self Service BI



## Migration Framework

## TRADITIONAL BI TO CORTANA INTELLIGENCE SUITE





## Market Success

Implement advanced/predictive analytics using an existing library or build new algorithms to address business requirements.

## Credentials

- Associated with SQL Server based BI sinceSQL 2005.
- Pool of 200+ BI resources on Microsoft based
  BI solutions including Cortana Analytics Suite.
- Prior experience in moving customers toCortana Suite from old technology.
- Frameworks from migrating from older
   MS BI technology to Cortana Analytics Suite.



#### **ABOUT SONATA SOFTWARE**

Sonata Software is a global IT services firm focused on catalyzing transformational IT initiatives of its clients through deep domain knowledge, technology expertise and customer commitment. The company delivers innovative new solutions for Travel, Retail and Consumer Goods industries by