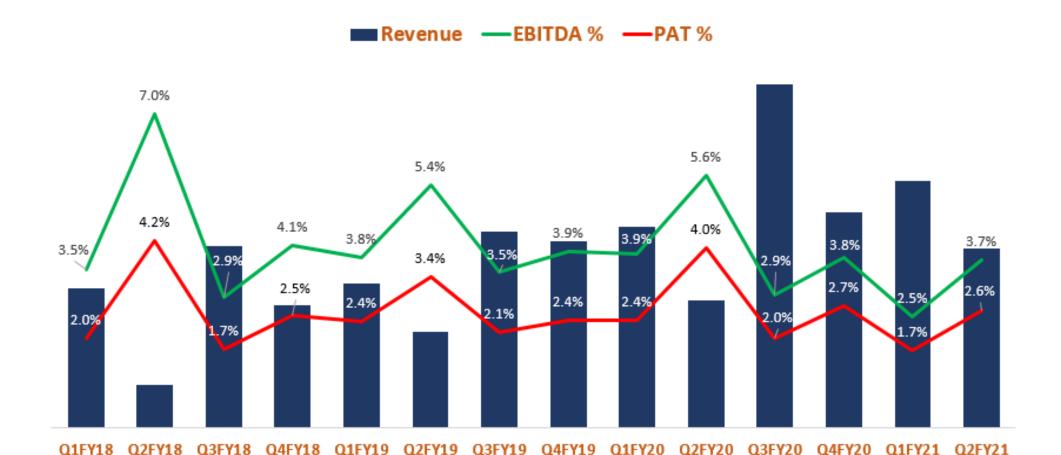

## **Consolidated Financial Performance**

- Revenue CQGR 5.4%
- EBITDA CQGR 2.6%
- PAT CQGR 2.0%

# Financial Summary – Q2FY21

|                             |           |                 |      | in ₹      | Crores |  |
|-----------------------------|-----------|-----------------|------|-----------|--------|--|
|                             |           | For the Quarter |      |           |        |  |
| Description                 | 30-Sep-20 | 30-Jun-20       | QoQ  | 30-Sep-19 | YoY    |  |
| Revenues                    |           |                 |      |           |        |  |
| International IT Services   | 288.1     | 275.8           | 4%   | 312.6     | -8%    |  |
| Domestic Product & Services | 523.5     | 683.2           | -23% | 399.1     | 31%    |  |
| Consolidated                | 803.8     | 952.4           | -16% | 703.1     | 14%    |  |
| EBITDA                      |           |                 |      |           |        |  |
| International IT Services   | 70.4      | 64.7            | 24%  | 89.5      | -21%   |  |
| Domestic Product & Services | 19.6      | 16.9            | 4%   | 22.5      | -13%   |  |
| Consolidated                | 89.7      | 81.2            | 11%  | 111.4     | -19%   |  |
| PAT                         |           |                 |      |           |        |  |
| International IT Services   | 43.6      | 38.3            | 15%  | 56.1      | -22%   |  |
| Domestic Product & Services | 13.6      | 11.6            | 3%   | 16.1      | -16%   |  |
| Consolidated                | 57.2      | 49.9            | 7%   | 72.2      | -21%   |  |