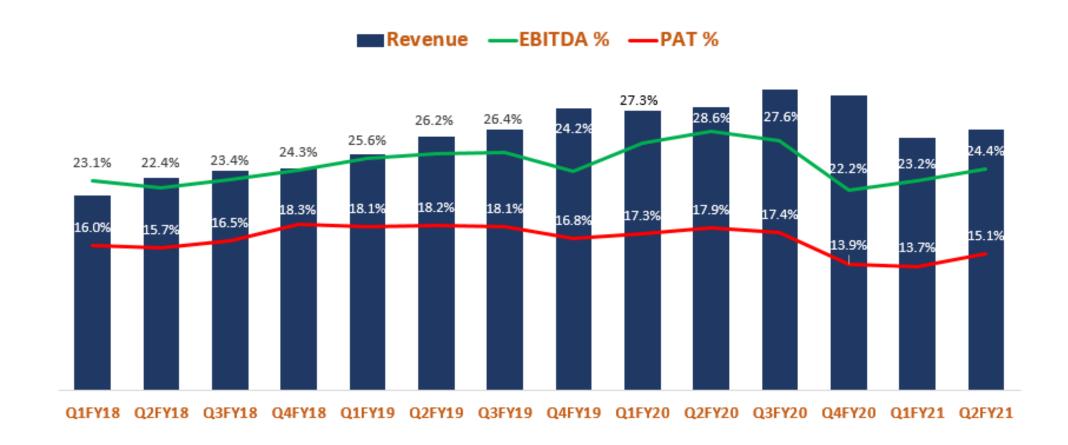

### **Domestic Business Financial Performance**

- Revenue CQGR 8.4%
- EBITDA CQGR 2.8%
- PAT CQGR 4.1%

# Financial Summary – Q2FY21

|                             |           |                 |      | in ₹      | Crores |  |
|-----------------------------|-----------|-----------------|------|-----------|--------|--|
|                             |           | For the Quarter |      |           |        |  |
| Description                 | 30-Sep-20 | 30-Jun-20       | QoQ  | 30-Sep-19 | YoY    |  |
| Revenues                    |           |                 |      |           |        |  |
| International IT Services   | 288.1     | 275.8           | 4%   | 312.6     | -8%    |  |
| Domestic Product & Services | 523.5     | 683.2           | -23% | 399.1     | 31%    |  |
| Consolidated                | 803.8     | 952.4           | -16% | 703.1     | 14%    |  |
| EBITDA                      |           |                 |      |           |        |  |
| International IT Services   | 70.4      | 64.7            | 24%  | 89.5      | -21%   |  |
| Domestic Product & Services | 19.6      | 16.9            | 4%   | 22.5      | -13%   |  |
| Consolidated                | 89.7      | 81.2            | 11%  | 111.4     | -19%   |  |
| PAT                         |           |                 |      |           |        |  |
| International IT Services   | 43.6      | 38.3            | 15%  | 56.1      | -22%   |  |
| Domestic Product & Services | 13.6      | 11.6            | 3%   | 16.1      | -16%   |  |
| Consolidated                | 57.2      | 49.9            | 7%   | 72.2      | -21%   |  |