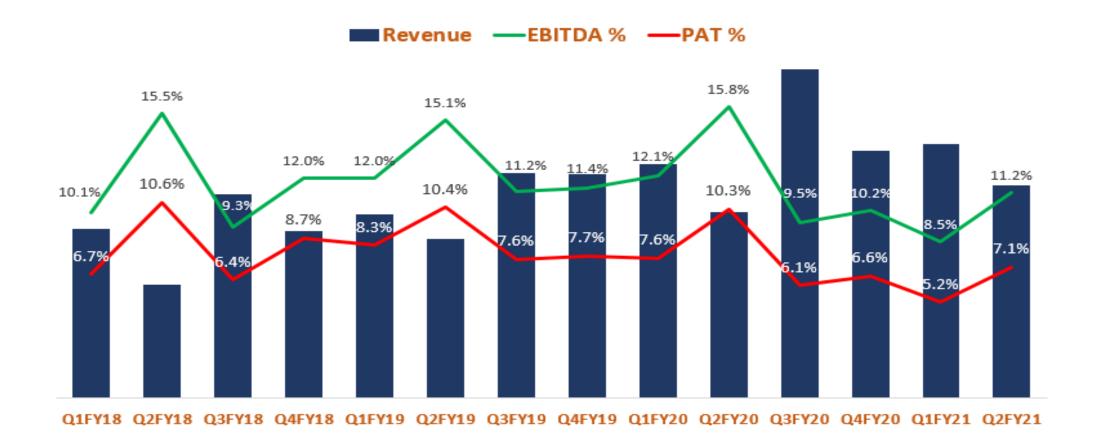

### **International Services Financial Performance**

- Revenue CQGR 1.7%
- EBITDA CQGR 2.4%
- PAT CQGR 1.4%

# Financial Summary – Q2FY21

|                             |           |                 |      | in ₹      | Crores |  |
|-----------------------------|-----------|-----------------|------|-----------|--------|--|
|                             |           | For the Quarter |      |           |        |  |
| Description                 | 30-Sep-20 | 30-Jun-20       | QoQ  | 30-Sep-19 | YoY    |  |
| Revenues                    |           |                 |      |           |        |  |
| International IT Services   | 288.1     | 275.8           | 4%   | 312.6     | -8%    |  |
| Domestic Product & Services | 523.5     | 683.2           | -23% | 399.1     | 31%    |  |
| Consolidated                | 803.8     | 952.4           | -16% | 703.1     | 14%    |  |
| EBITDA                      |           |                 |      |           |        |  |
| International IT Services   | 70.4      | 64.7            | 24%  | 89.5      | -21%   |  |
| Domestic Product & Services | 19.6      | 16.9            | 4%   | 22.5      | -13%   |  |
| Consolidated                | 89.7      | 81.2            | 11%  | 111.4     | -19%   |  |
| PAT                         |           |                 |      |           |        |  |
| International IT Services   | 43.6      | 38.3            | 15%  | 56.1      | -22%   |  |
| Domestic Product & Services | 13.6      | 11.6            | 3%   | 16.1      | -16%   |  |
| Consolidated                | 57.2      | 49.9            | 7%   | 72.2      | -21%   |  |