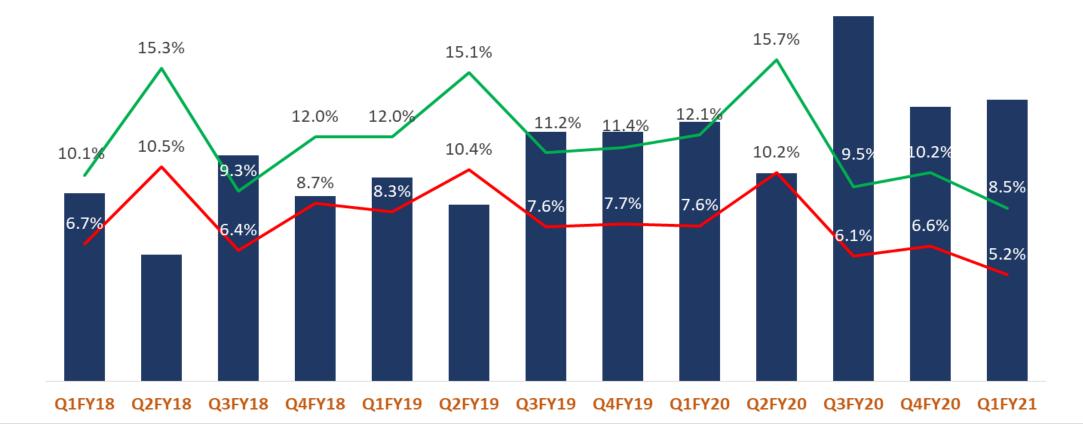

## **Consolidated Financial Performance**

Revenue — EBITDA % — PAT %

- Revenue CQGR 3.4%
- EBITDA CQGR 1.9%
- PAT CQGR 1.2%

### **International Services Financial Performance**

- Revenue CQGR 2.2%
- EBITDA CQGR 2.1%
- PAT CQGR 0.7%

### **Domestic Business Financial Performance**

Revenue — EBITDA % — PAT %

- Revenue CQGR 3.9%
- EBITDA CQGR 0.9%
- PAT CQGR 2.6%