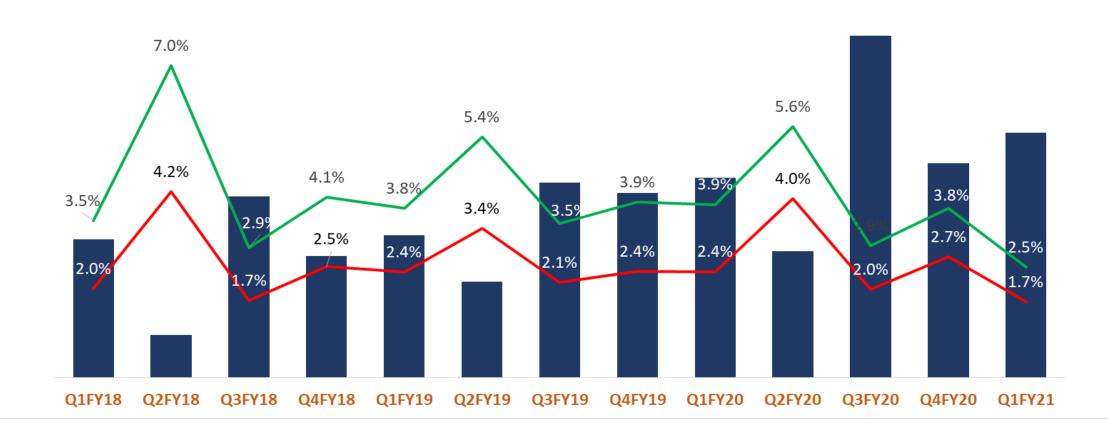

### **International Services Financial Performance**

- Revenue CQGR 2.2%
- EBITDA CQGR 2.1%
- PAT CQGR 0.7%