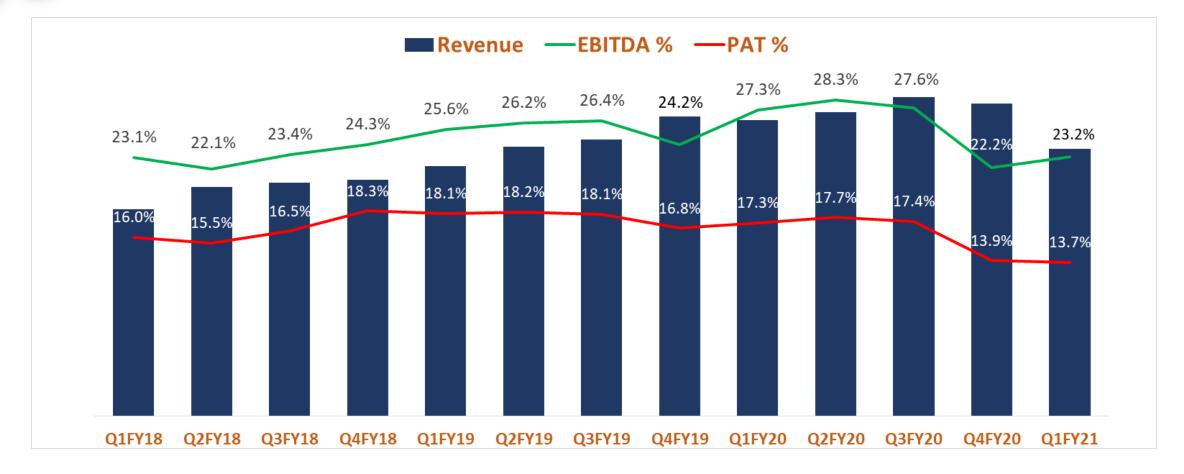

## **Consolidated Financial Performance**

Revenue — EBITDA % — PAT %

- Revenue CQGR 3.4%
- EBITDA CQGR 1.9%
- PAT CQGR 1.2%